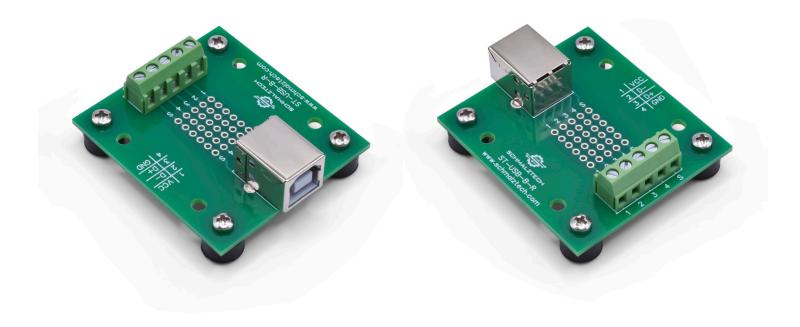

## **USB Type B Screw Terminal Breakout Board with Rubber Feet**

- Breaks out all 4 contacts and shell
- Screw terminals for fast connections
- Prototyping area for in-circuit modifications
- Easy access for probing and debugging
- Rubber feet provide a stable base

This USB Type B breakout board provides a convenient method of accessing all the contacts of a Type B USB connector. Each of the 4 connections as well as the shell are brought out to a screw terminal for fast and secure termination to wires. This board also features a prototyping area to enable in-circuit modifications as well as easy probing/diagnostics. The prototyping grid has a standard 0.1" pattern to enable compatibility with a variety of components. The rubber feet on this model provide clearance for the connections on the bottom making it perfect for a lab environment where it can be placed directly on a bench.