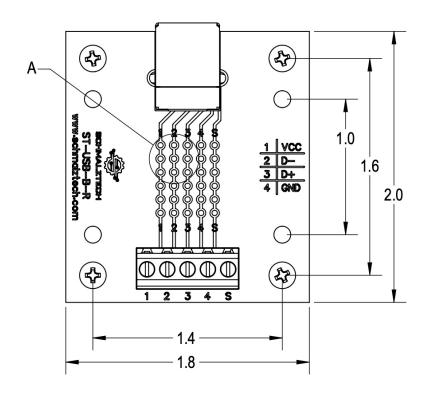

## **Mechanical Drawings**

#### **Electrical Connections**

Each pin of the USB Type B connector is electrically connected to a single row of the prototyping area and to one screw terminal. This board also breaks out the connection to the connector shell, marked as S on the board.