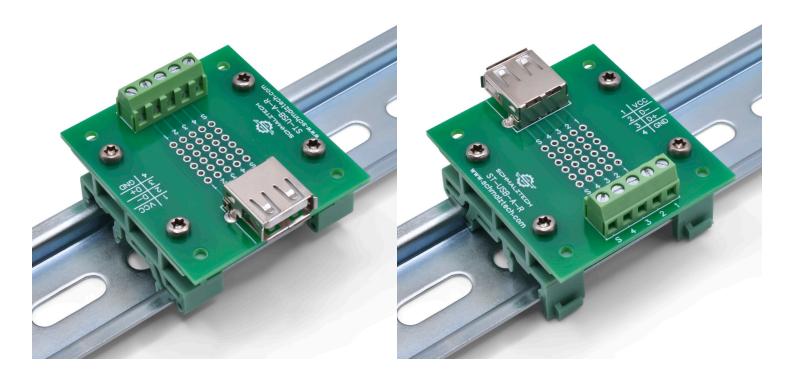

# **ST-USB-A-R-DIN**

**USB Type A Screw Terminal Breakout Board with DIN Rail Clips** 

- Breaks out all 4 contacts and shell
- Screw terminals for fast connections
- Prototyping area for in-circuit modifications
- Easy access for probing and debugging
- Easily mounts on 35mm DIN rail

This USB Type A breakout board provides a convenient method of accessing all the contacts of a Type A USB connector. Each of the 4 connections as well as the shell are brought out to a screw terminal for fast and secure termination to wires. This board also features a prototyping area to enable in-circuit modifications as well as easy probing/diagnostics. The prototyping grid has a standard 0.1" pattern to enable compatibility with a variety of components. The DIN clips on this model allow it to be easily used with a 35mm DIN rail system, making this board perfect for industrial applications.

## **Electrical Connections**

Each pin of the USB Type A connector is electrically connected to a single row of the prototyping area and to one screw terminal. This board also breaks out the connection to the connector shell, marked as S on the board.