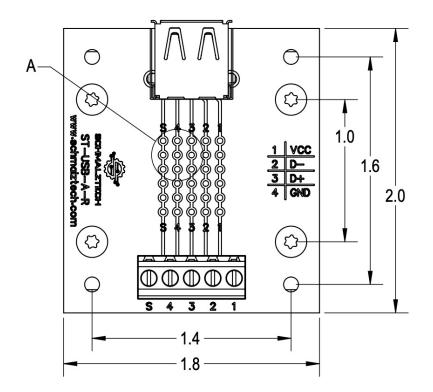

### USB Type A Screw Terminal Breakout Board with DIN Rail Clips

**Mechanical Drawings** 

## **Electrical Connections**

Each pin of the USB Type A connector is electrically connected to a single row of the prototyping area and to one screw terminal. This board also breaks out the connection to the connector shell, marked as S on the board.

| Specifications        |                |
|-----------------------|----------------|
| Wire Range (stranded) | 16-26 AWG      |
| Wire Range (solid)    | 16-26 AWG      |
| Connector             | USB Type A     |
| PCB Surface Finish    | LF HASL        |
| Temperature Rating    | -15°C to +70°C |