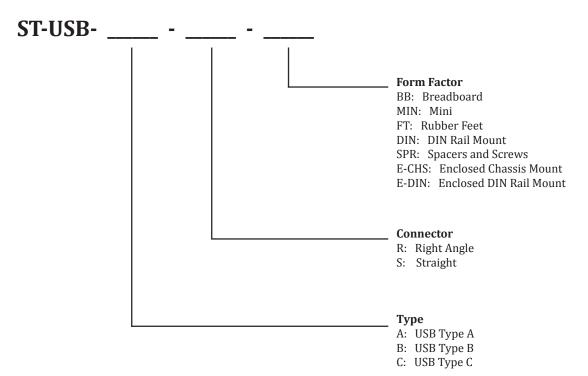

secure termination to wires. This board also features a prototyping area to enable in-circuit modifications as well as easy probing/diagnostics. The prototyping grid has a standard 0.1" pattern to enable compatibility with a variety of components. The DIN clips on this model allow it to be easily used with a 35mm DIN rail system, making this board perfect for industrial applications.



# **ST-USB-A-R-DIN**

### USB Type A Screw Terminal Breakout Board with DIN Rail Clips

**Mechanical Drawings** 



## **Electrical Connections**

Each pin of the USB Type A connector is electrically connected to a single row of the prototyping area and to one screw terminal. This board also breaks out the connection to the connector shell, marked as S on the board.



# **ST-USB - Ordering Information**



### Ordering

To order please visit www.schmalztech.com or one of our distributors to quickly place an online order.

Orders may also be placed by email or phone: Email: sales@schmalztech.com Phone: +1 (844) 399-9213

## **Expedited Shipping**

If overnight shipping is required please contact us directly so that we can expedite your order. Overnight shipping is provided through UPS and will incur an additional charge

#### **Custom Designs**

Can't find what you need? We can design and produce a custom board to fit your exact needs. Please reach out to us for additional information and pricing.