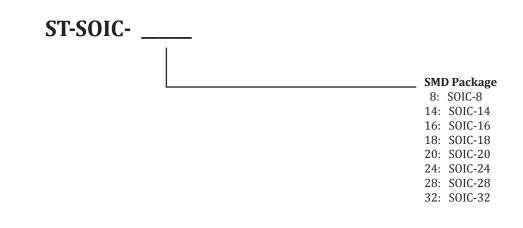

|
| Temperature Rating | -30°C to +100°C |

This SMD to DIP breakout board enables the easy conversion of a surface mount package to a DIP form factor. This adapter makes prototyping with surface mount parts fast and easy. Holes with a standard 0.1" pitch allow the board to work with common headers and enable SMD parts to be used in bread-boards and perfboards. This board has an LF HASL surface finish and is made of high quality FR4 which can withstand high temperature soldering and re-work.



## ST-SOIC-20

SOIC-20 / SOP-20 SMD to DIP Adapter

**Mechanical Drawings** 



### **Electrical Connections**

Each pin of the SOIC-20 / SOP-20 SMD part is electrically connected to one of the through hole connections on the SMD to DIP adapter board.



# **ST-SOIC - Ordering Information**



#### Ordering

To order please visit www.schmalztech.com or one of our distributors to quickly place an online order.

Orders may also be placed by email or phone: Email: sales@schmalztech.com Phone: +1 (844) 399-9213

### **Expedited Shipping**

If overnight shipping is required please contact us directly so that we can expedite your order. Overnight shipping is provided through UPS and will incur an additional charge

#### **Custom Designs**

Can't find what you need? We can design and produce a custom board to fit your exact needs. Please reach out to us for additional information and pricing.