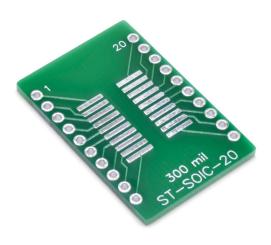

# ST-SOIC-20

SOIC-20 / SOP-20 SMD to DIP Adapter

- Converts a SOIC-20 / SOP-20 SMD part to a DIP form factor
- High quality PCB can withstand re-work
- Enables SMD parts to be used with a breadboard or perfboard
- 0.1" pitch holes for standard headers

This SMD to DIP breakout board enables the easy conversion of a surface mount package to a DIP form factor. This adapter makes prototyping with surface mount parts fast and easy. Holes with a standard 0.1" pitch allow the board to work with common headers and enable SMD parts to be used in bread-boards and perfboards. This board has an LF HASL surface finish and is made of high quality FR4 which can withstand high temperature soldering and re-work.