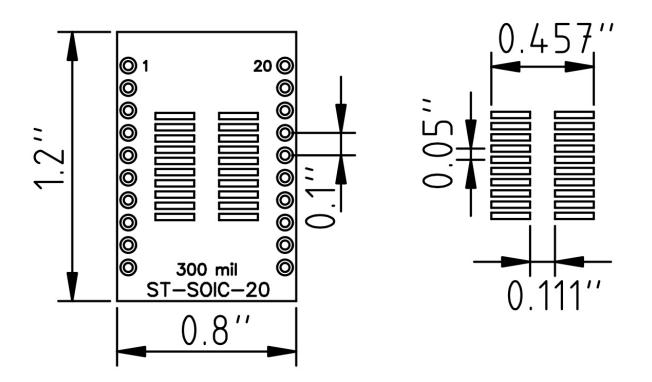

## ST-SOIC-20

SOIC-20 / SOP-20 SMD to DIP Adapter

**Mechanical Drawings** 

### **Electrical Connections**

Each pin of the SOIC-20 / SOP-20 SMD part is electrically connected to one of the through hole connections on the SMD to DIP adapter board.