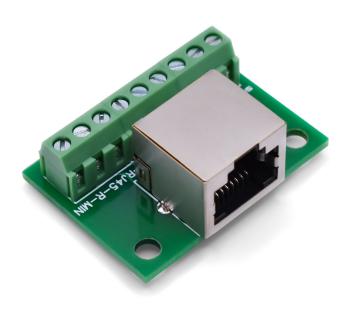

## ST-RJ45-R-MIN

### **RJ45 Mini Screw Terminal Breakout Board**

- Breaks out all 8 contacts and the shield
- Screw terminals for fast connections
- Compact form factor to fit in tight spaces
- Mounting holes for fixturing

This RJ45 breakout board provides a convenient method of accessing all the contacts of an 8P8C connector, including the shield. Each of the 9 connections are brought out to a screw terminal for fast and secure termination to wires. This board was designed to be as small as possible while still breaking out all of the contacts of the RJ45 connector. This compact form factor will fit in tight spaces and has mounting holes to allow it to be securely fastened ensuring a solid connection.