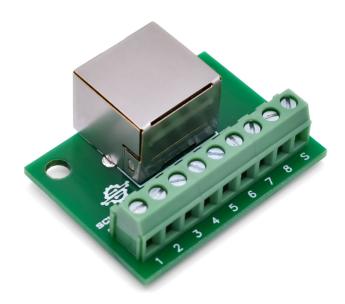

## ST-RJ45-R-MIN

## **RJ45 Mini Screw Terminal Breakout Board**

#### **Electrical Connections**

Each pin of the RJ45 connector is electrically connected to one screw terminal.