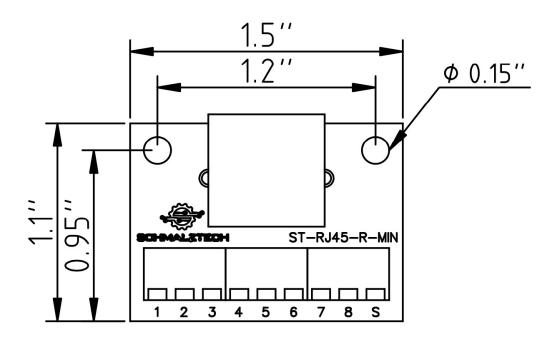

Wire Range (stranded) | 16-24 AWG      |
| Wire Range (solid)    | 16-24 AWG      |
| Connector             | 8P8C + Shield  |
| PCB Surface Finish    | LF HASL        |
| Temperature Rating    | -25°C to +70°C |

This RJ45 breakout board provides a convenient method of accessing all the contacts of an 8P8C connector, including the shield. Each of the 9 connections are brought out to a screw terminal for fast and secure termination to wires. This board was designed to be as small as possible while still breaking out all of the contacts of the RJ45 connector. This compact form factor will fit in tight spaces and has mounting holes to allow it to be securely fastened ensuring a solid connection.



## ST-RJ45-R-MIN

## **RJ45 Mini Screw Terminal Breakout Board**

## **Mechanical Drawings**



#### **Electrical Connections**

Each pin of the RJ45 connector is electrically connected to one screw terminal.



# **ST-RJ45** - Ordering Information



#### **Ordering**

To order please visit www.schmalztech.io or one of our distributors to quickly place an online order.

Orders may also be placed by email or phone:

Email: sales@schmalztech.com Phone: +1 (844) 399-9213

#### **Expedited Shipping**

If overnight shipping is required please contact us directly so that we can expedite your order. Overnight shipping is provided through UPS and will incur an additional charge

#### **Custom Designs**

Can't find what you need? We can design and produce a custom board to fit your exact needs. Please reach out to us for additional information and pricing.