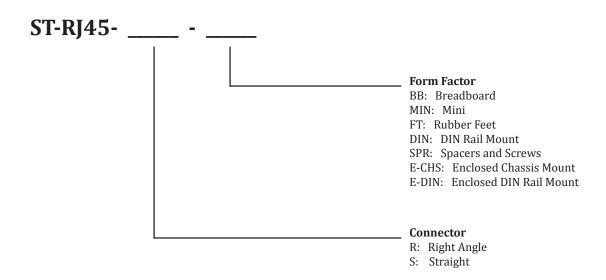

HASL        |
| Temperature Rating    | -25°C to +70°C |

This RJ45 breakout board provides a convenient method of accessing all the contacts of an 8P8C connector, including the shield. Each of the 9 connections are brought out to a screw terminal for fast and secure termination to wires. This board was designed to be as small as possible while still breaking out all of the contacts of the RJ45 connector. This compact form factor will fit in tight spaces and has mounting holes to allow it to be securely fastened ensuring a solid connection.



## ST-RJ45-R-MIN

## **RJ45 Mini Screw Terminal Breakout Board**

## **Mechanical Drawings**



#### **Electrical Connections**

Each pin of the RJ45 connector is electrically connected to one screw terminal.



# **ST-RJ45** - Ordering Information



#### **Ordering**

To order please visit www.schmalztech.io or one of our distributors to quickly place an online order.

Orders may also be placed by email or phone:

Email: sales@schmalztech.com Phone: +1 (844) 399-9213

#### **Expedited Shipping**

If overnight shipping is required please contact us directly so that we can expedite your order. Overnight shipping is provided through UPS and will incur an additional charge

#### **Custom Designs**

Can't find what you need? We can design and produce a custom board to fit your exact needs. Please reach out to us for additional information and pricing.