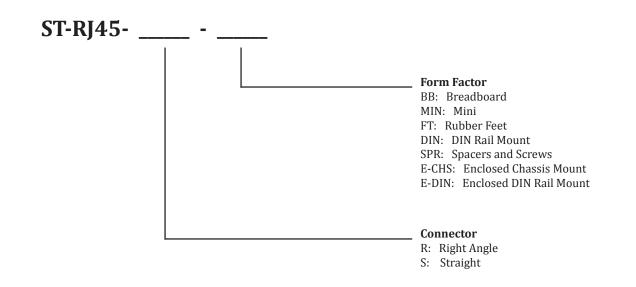

nnection to the breadboard. By providing a second row of headers the breakout board is less likely to work loose from the breadboard and can better support the weight of a connected cable.

SchmalzTech, LLC www.schmalztech.com



# ST-RJ45-R-BB

### **RJ45 Breadboard Breakout**

## **Mechanical Drawings**



### **Electrical Connections**

Each pin of the RJ45 connector is electrically connected to a pair of pin headers.

SchmalzTech, LLC www.schmalztech.com



# ST-RJ45-R-BB

### **RJ45 Breadboard Breakout**

**Usage Examples** 



The breakout board can be connected as shown on the left to minimize the amount of breadboard space required.

The breakout board can also be connected as seen on the right in order to maximize stability of the board.





# **ST-RJ45 - Ordering Information**



#### Ordering

To order please visit www.schmalztech.com or one of our distributors to quickly place an online order.

Orders may also be placed by email or phone: Email: sales@schmalztech.com Phone: +1 (844) 399-9213

### **Expedited Shipping**

If overnight shipping is required please contact us directly so that we can expedite your order. Overnight shipping is provided through UPS and will incur an additional charge

#### **Custom Designs**

Can't find what you need? We can design and produce a custom board to fit your exact needs. Please reach out to us for additional information and pricing.