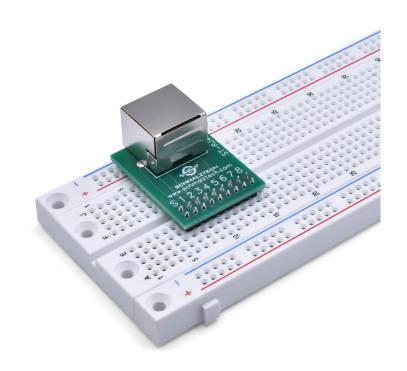

# ST-RJ45-R-BB

**RJ45 Breadboard Breakout** 

- Breaks out all 8 contacts and the shield
- Pin headers for easy breadboard connection
- Easy access for probing and debugging
- Dual headers for increased stability

This RJ45 breadboard breakout provides a quick and easy method of accessing all the contacts of an 8P8C connector, including the shield. Each of the 9 connections are brought out to a pair of pin headers that can connect directly to a standard breadboard. This board has two rows of 0.1" male pin headers to create a more stable connection to the breadboard. By providing a second row of headers the breakout board is less likely to work loose from the breadboard and can better support the weight of a connected cable.

### **RJ45 Breadboard Breakout**

**Usage Examples** 

The breakout board can be connected as shown on the left to minimize the amount of breadboard space required.

The breakout board can also be connected as seen on the right in order to maximize stability of the board.