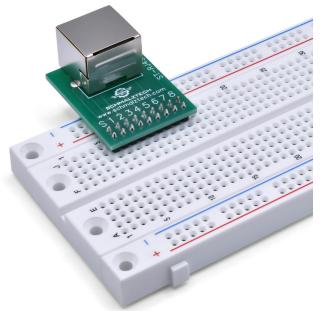

### **RJ45 Breadboard Breakout**

**Usage Examples** 

The breakout board can be connected as shown on the left to minimize the amount of breadboard space required.

The breakout board can also be connected as seen on the right in order to maximize stability of the board.