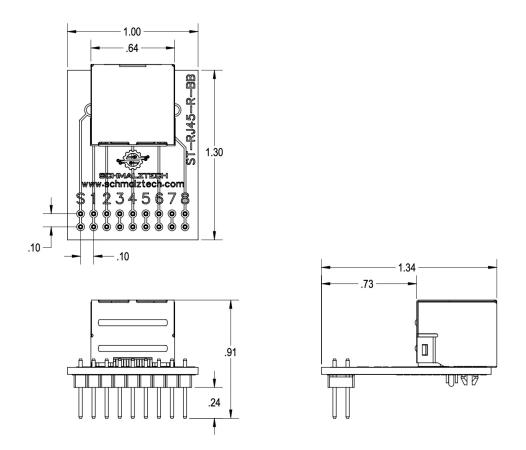

| Pin Header Pitch   | 0.1"           |
| Connector          | 8P8C + Shield  |
| PCB Surface Finish | LF HASL        |
| Temperature Rating | -15°C to +70°C |

This RJ45 breadboard breakout provides a quick and easy method of accessing all the contacts of an 8P8C connector, including the shield. Each of the 9 connections are brought out to a pair of pin headers that can connect directly to a standard breadboard. This board has two rows of 0.1" male pin headers to create a more stable connection to the breadboard. By providing a second row of headers the breakout board is less likely to work loose from the breadboard and can better support the weight of a connected cable.

SchmalzTech, LLC www.schmalztech.com



# ST-RJ45-R-BB

### **RJ45 Breadboard Breakout**

## **Mechanical Drawings**



### **Electrical Connections**

Each pin of the RJ45 connector is electrically connected to a pair of pin headers.

SchmalzTech, LLC www.schmalztech.com



# ST-RJ45-R-BB

### **RJ45 Breadboard Breakout**

**Usage Examples** 



The breakout board can be connected as shown on the left to minimize the amount of breadboard space required.

The breakout board can also be connected as seen on the right in order to maximize stability of the board.





# **ST-RJ45 - Ordering Information**



#### Ordering

To order please visit www.schmalztech.com or one of our distributors to quickly place an online order.

Orders may also be placed by email or phone: Email: sales@schmalztech.com Phone: +1 (844) 399-9213

### **Expedited Shipping**

If overnight shipping is required please contact us directl