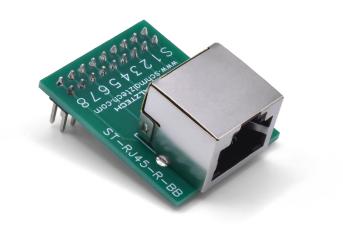

# ST-RJ45-R-BB

**RJ45 Breadboard Breakout** 

- Breaks out all 8 contacts and the shield
- Pin headers for easy breadboard connection
- Easy access for probing and debugging
- Dual headers for increased stability

This RJ45 breadboard breakout provides a quick and easy method of accessing all the contacts of an 8P8C connector, including the shield. Each of the 9 connections are brought out to a pair of pin headers that can connect directly to a standard breadboard. This board has two rows of 0.1" male pin headers to create a more stable connection to the breadboard. By providing a second row of headers the breakout board is less likely to work loose from the breadboard and can better support the weight of a connected cable.