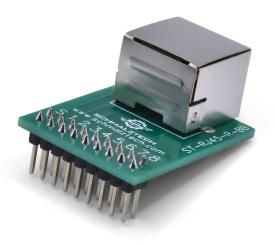

### **RJ45 Breadboard Breakout**

**Usage Examples** 

The breakout board can be connected as shown on the left to minimize the amount of breadboard space required.

The breakout board can also be connected as seen on the right in order to maximize stability of the board.