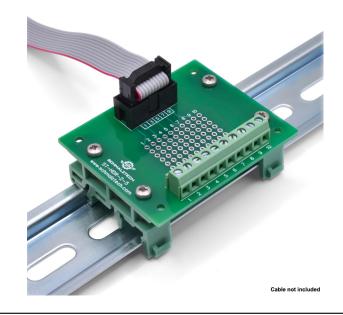

are brought out to a screw terminal for fast and secure termination to wires. This board also features a prototyping area to enable in-circuit modifications as well as easy probing/diagnostics. The prototyping grid has a standard 0.1" pattern to enable compatibility with a variety of components. The DIN clips on this model allow it to be easily used with a 35mm DIN rail system, making this board perfect for industrial applications.

# SCHMALZTECH

# ST-HDR-2-5-DIN

## 2 x 5 Header Breakout Board with DIN Rail Clips

## **Mechanical Drawings**



#### **Electrical Connections**

Each pin of the 2x5 header is electrically connected to a single row of the prototyping area and to one screw terminal. The pins of this connector have a standard 0.1" pitch.

See photo to right for example usage.





# **ST-HDR - Ordering Information**



#### **Ordering**

To order please visit www.schmalztech.com or one of our distributors to quickly place an online order.

Orders may also be placed by email or phone:

Email: sales@schmalztech.com Phone: +1 (844) 399-9213

#### **Expedited Shipping**

If overnight shipping is required please contact us directly so that we can expedite your order. Overnight shipping is provided through UPS and will incur an additional charge

## **Custom Designs**

Can't find what you need? We can design and produce a custom board to fit your exact needs. Please reach out to us for additional information and pricing.