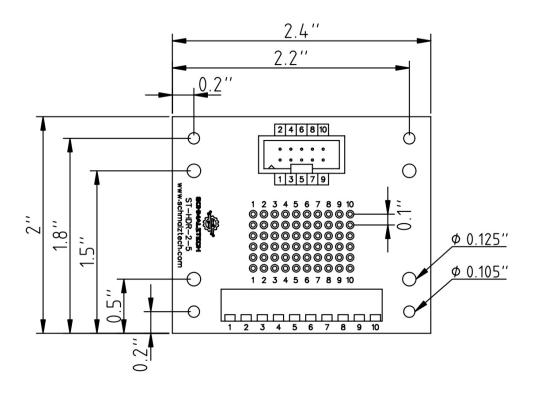

## **Mechanical Drawings**

#### **Electrical Connections**

Each pin of the 2x5 header is electrically connected to a single row of the prototyping area and to one screw terminal. The pins of this connector have a standard 0.1" pitch.