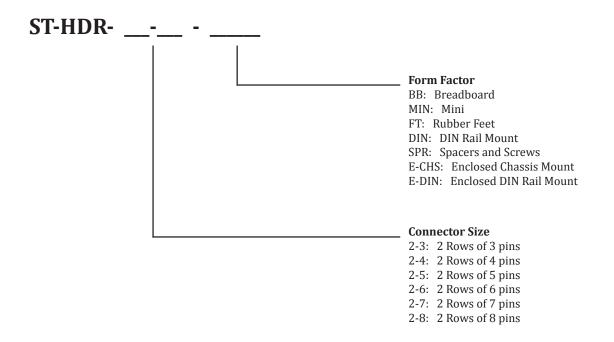

ast and secure termination to wires. This board also features a prototyping area to enable in-circuit modifications as well as easy probing/diagnostics. The prototyping grid has a standard 0.1" pattern to enable compatibility with a variety of components. The DIN clips on this model allow it to be easily used with a 35mm DIN rail system, making this board perfect for industrial applications.

# SCHMALZTECH

# ST-HDR-2-5-DIN

## 2 x 5 Header Breakout Board with DIN Rail Clips

## **Mechanical Drawings**



#### **Electrical Connections**

Each pin of the 2x5 header is electrically connected to a single row of the prototyping area and to one screw terminal. The pins of this connector have a standard 0.1" pitch.

See photo to right for example usage.





# **ST-HDR - Ordering Information**



#### **Ordering**

To order please visit www.schmalztech.com or one of our distributors to quickly place an online order.

Orders may also be placed by email or phone:

Email: sales@schmalztech.com Phone: +1 (844) 399-9213

#### **Expedited Shipping**

If overnight shipping is required please contact us directly so that we can expedite your order. Overnight shipping is provided through UPS and will incur an additional charge

## **Custom Designs**

Can't find what you need? We can design and produce a custom board to fit your exact needs. Please reach out to us for additional information and pricing.