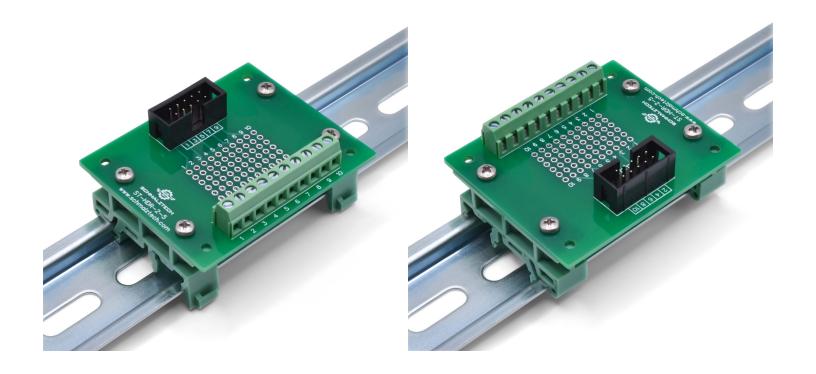

### 2 x 5 Header Breakout Board with DIN Rail Clips

- Breaks out all 10 contacts
- Screw terminals for fast connections
- Prototyping area for in-circuit modifications
- Easy access for probing and debugging
- Quickly access IDC connector pins
- Easily mounts on 35mm DIN rail

This 2x5 header breakout board provides a convenient method of accessing all the contacts of a female header or IDC connector. Each of the 10 connections are brought out to a screw terminal for fast and secure termination to wires. This board also features a prototyping area to enable in-circuit modifications as well as easy probing/diagnostics. The prototyping grid has a standard 0.1" pattern to enable compatibility with a variety of components. The DIN clips on this model allow it to be easily used with a 35mm DIN rail system, making this board perfect for industrial applications.