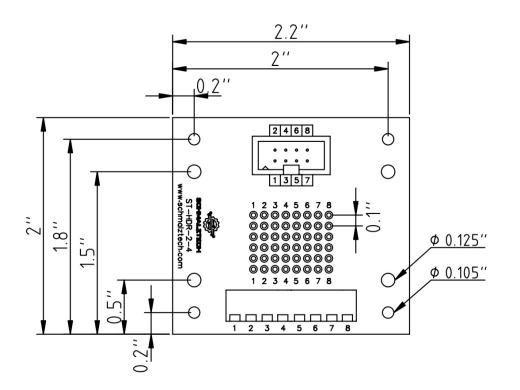

#### **Mechanical Drawings**

#### **Electrical Connections**

Each pin of the 2x4 header is electrically connected to a single row of the prototyping area and to one screw terminal. The pins of this connector have a standard 0.1" pitch.