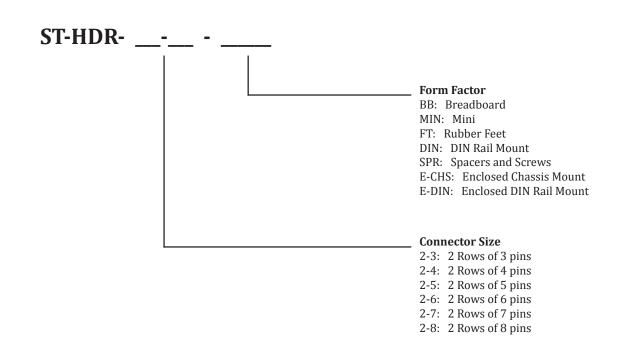

l for fast and secure termination to wires. This board also features a prototyping area to enable in-circuit modifications as well as easy probing/diagnostics. The prototyping grid has a standard 0.1" pattern to enable compatibility with a variety of components. The DIN clips on this model allow it to be easily used with a 35mm DIN rail system, making this board perfect for industrial applications.



### ST-HDR-2-4-DIN

#### 2 x 4 Header Breakout Board with DIN Rail Clips

#### **Mechanical Drawings**



#### **Electrical Connections**

Each pin of the 2x4 header is electrically connected to a single row of the prototyping area and to one screw terminal. The pins of this connector have a standard 0.1" pitch.

See photo to right for example usage.





# **ST-HDR - Ordering Information**



#### Ordering

To order please visit www.schmalztech.com or one of our distributors to quickly place an online order.

Orders may also be placed by email or phone: Email: sales@schmalztech.com Phone: +1 (844) 399-9213

#### **Expedited Shipping**

If overnight shipping is required please contact us directly so that we can expedite your order. Overnight shipping is provided through UPS and will incur an additional charge

#### **Custom Designs**

Can't find what you need? We can design and produce a custom board to fit your exact needs. Please reach out to us for additional information and pricing.