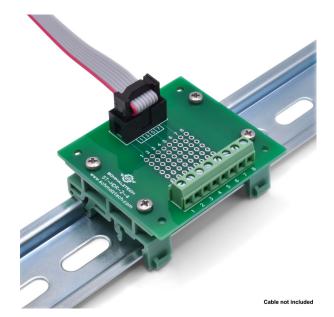

ctions are brought out to a screw terminal for fast and secure termination to wires. This board also features a prototyping area to enable in-circuit modifications as well as easy probing/diagnostics. The prototyping grid has a standard 0.1" pattern to enable compatibility with a variety of components. The DIN clips on this model allow it to be easily used with a 35mm DIN rail system, making this board perfect for industrial applications.



### ST-HDR-2-4-DIN

#### 2 x 4 Header Breakout Board with DIN Rail Clips

#### **Mechanical Drawings**



#### **Electrical Connections**

Each pin of the 2x4 header is electrically connected to a single row of the prototyping area and to one screw terminal. The pins of this connector have a standard 0.1" pitch.

See photo to right for example usage.





# **ST-HDR - Ordering Information**



#### Ordering

To order please visit www.schmalztech.com or one of our distributors to quickly place an online order.

Orders may also be placed by email or phone: Email: sales@schmalztech.com Phone: +1 (844) 399-9213

#### **Expedited Shipping**

If overnight shipping is required please contact us directly so that we can expedite your order. Overnight shipping is provided through UPS and will incur an additional charge

#### **Custom Designs**

Can't find what you need? We can design and produce a custom board to fit your exact needs. Please reach out to us for additional information and pricing.