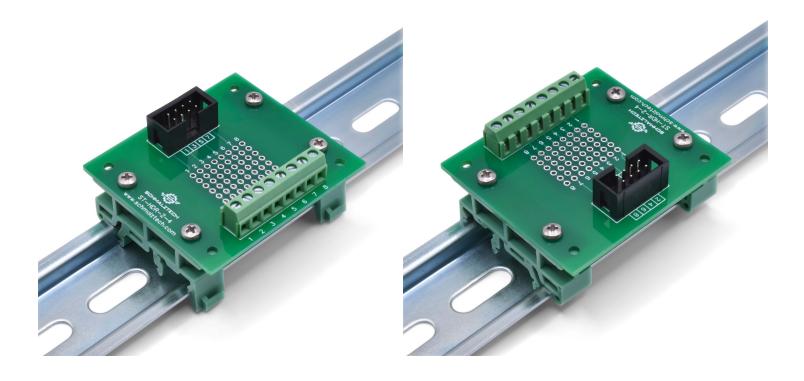

#### 2 x 4 Header Breakout Board with DIN Rail Clips

- Breaks out all 8 contacts
- Screw terminals for fast connections
- Prototyping area for in-circuit modifications
- Easy access for probing and debugging
- Quickly access IDC connector pins
- Easily mounts on 35mm DIN rail

This 2x4 header breakout board provides a convenient method of accessing all the contacts of a female header or IDC connector. Each of the 8 connections are brought out to a screw terminal for fast and secure termination to wires. This board also features a prototyping area to enable in-circuit modifications as well as easy probing/diagnostics. The prototyping grid has a standard 0.1" pattern to enable compatibility with a variety of components. The DIN clips on this model allow it to be easily used with a 35mm DIN rail system, making this board perfect for industrial applications.