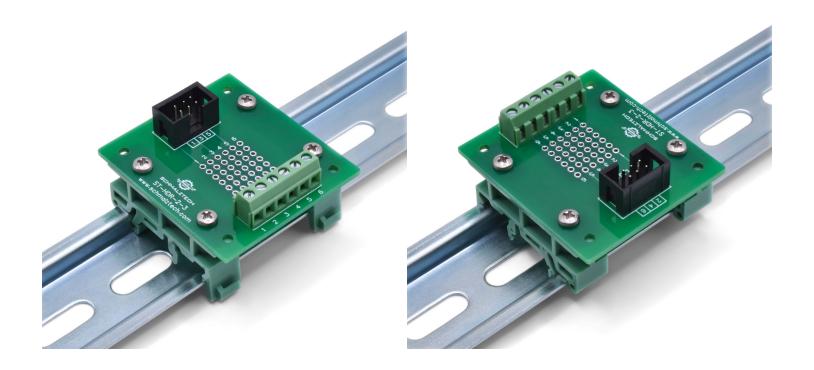

# ST-HDR-2-3-DIN

#### 2 x 3 Header Breakout Board with DIN Rail Clips

- Breaks out all 6 contacts
- Screw terminals for fast connections
- Prototyping area for in-circuit modifications
- Easy access for probing and debugging
- Quickly access IDC connector pins
- Easily mounts on 35mm DIN rail

This 2x3 header breakout board provides a convenient method of accessing all the contacts of a female header or IDC connector. Each of the 6 connections are brought out to a screw terminal for fast and secure termination to wires. This board also features a prototyping area to enable in-circuit modifications as well as easy probing/diagnostics. The prototyping grid has a standard 0.1" pattern to enable compatibility with a variety of components. The DIN clips on this model allow it to be easily used with a 35mm DIN rail system, making this board perfect for industrial applications.