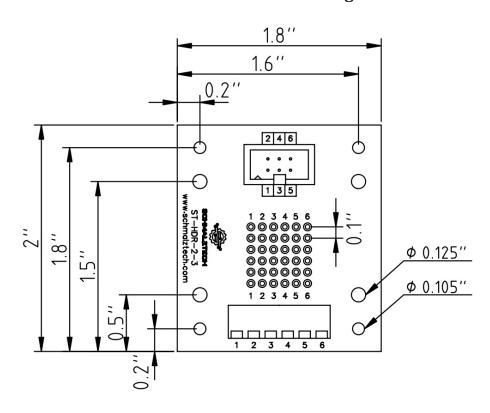

| 2x3 Header     |
| Lead Free             | Yes            |
| Temperature Rating    | -15°C to +70°C |

This 2x3 header breakout board provides a convenient method of accessing all the contacts of a female header or IDC connector. Each of the 6 connections are brought out to a screw terminal for fast and secure termination to wires. This board also features a prototyping area to enable in-circuit modifications as well as easy probing/diagnostics. The prototyping grid has a standard 0.1" pattern to enable compatibility with a variety of components. The DIN clips on this model allow it to be easily used with a 35mm DIN rail system, making this board perfect for industrial applications.



# ST-HDR-2-3-DIN

## 2 x 3 Header Breakout Board with DIN Rail Clips

### **Mechanical Drawings**



#### **Electrical Connections**

Each pin of the 2x3 header is electrically connected to a single row of the prototyping area and to one screw terminal. The pins of this connector have a standard 0.1" pitch.

See photo to right for example usage.





# **ST-HDR - Ordering Information**



#### **Ordering**

To order please visit www.schmalztech.com or one of our distributors to quickly place an online order.

Orders may also be placed by email or phone:

Email: sales@schmalztech.com Phone: +1 (844) 399-9213

#### **Expedited Shipping**

If overnight shipping is required please contact us directly so that we can expedite your order. Overnight shipping is provided through UPS and will incur an additional charge

## **Custom Designs**

Can't find what you need? We can design and produce a