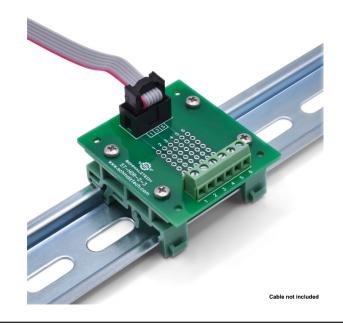

connections are brought out to a screw terminal for fast and secure termination to wires. This board also features a prototyping area to enable in-circuit modifications as well as easy probing/diagnostics. The prototyping grid has a standard 0.1" pattern to enable compatibility with a variety of components. The DIN clips on this model allow it to be easily used with a 35mm DIN rail system, making this board perfect for industrial applications.



# ST-HDR-2-3-DIN

## 2 x 3 Header Breakout Board with DIN Rail Clips

### **Mechanical Drawings**



#### **Electrical Connections**

Each pin of the 2x3 header is electrically connected to a single row of the prototyping area and to one screw terminal. The pins of this connector have a standard 0.1" pitch.

See photo to right for example usage.





# **ST-HDR - Ordering Information**



#### **Ordering**

To order please visit www.schmalztech.com or one of our distributors to quickly place an online order.

Orders may also be placed by email or phone:

Email: sales@schmalztech.com Phone: +1 (844) 399-9213

#### **Expedited Shipping**

If overnight shipping is required please contact us directly so that we can expedite your order. Overnight shipping is provided through UPS and will incur an additional charge

## **Custom Designs**

Can't find what you need? We can design and produce a custom board to fit your exact needs. Please reach out to us for additional information and pricing.