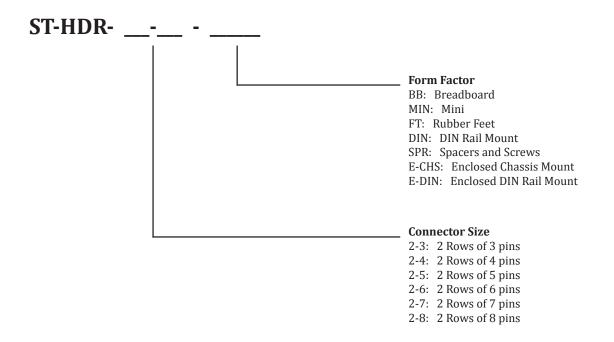

rminal for fast and secure termination to wires. This board also features a prototyping area to enable in-circuit modifications as well as easy probing/diagnostics. The prototyping grid has a standard 0.1" pattern to enable compatibility with a variety of components. The DIN clips on this model allow it to be easily used with a 35mm DIN rail system, making this board perfect for industrial applications.



# ST-HDR-2-3-DIN

## 2 x 3 Header Breakout Board with DIN Rail Clips

### **Mechanical Drawings**



#### **Electrical Connections**

Each pin of the 2x3 header is electrically connected to a single row of the prototyping area and to one screw terminal. The pins of this connector have a standard 0.1" pitch.

See photo to right for example usage.





# **ST-HDR - Ordering Information**



#### **Ordering**

To order please visit www.schmalztech.com or one of our distributors to quickly place an online order.

Orders may also be placed by email or phone:

Email: sales@schmalztech.com Phone: +1 (844) 399-9213

#### **Expedited Shipping**

If overnight shipping is required please contact us directly so that we can expedite your order. Overnight shipping is provided through UPS and will incur an additional charge

## **Custom Designs**

Can't find what you need? We can design and produce a custom board to fit your exact needs. Please reach out to us for additional information and pricing.