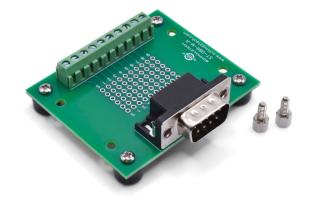

#### **Removable Threaded Studs**

Unlike many DB9 connectors, the specialized connectors used on SchmalzTech DB9 breakout boards allow for the threaded studs to be removed while the shielded cover remains in place.

(See photo to right, ST-DB9-M-R-FT pictured)