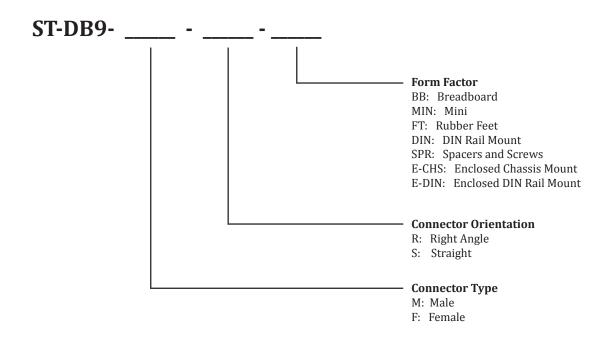

his compact form factor will fit in tight spaces and has mounting holes to allow it to be securely fastened ensuring a solid connection in any project. The DB9 connector on this board also features removable threaded studs allowing it work with a wide variety of mating connectors.



# ST-DB9-M-R-MIN

#### Male DB9 Mini Screw Terminal Breakout Board

## **Mechanical Drawings**



#### **Electrical Connections**

Each pin of the DB9 connector is electrically connected to one screw terminal.

#### **Removable Threaded Studs**

Unlike many DB9 connectors, the specialized connectors used on SchmalzTech DB9 breakout boards allow for the threaded studs to be removed while the shielded cover remains in place.

(See photo to right, ST-DB9-M-R-FT pictured)





# **ST-DB9 - Ordering Information**



## **Ordering**

To order please visit www.schmalztech.com or one of our distributors to quickly place an online order.

Orders may also be placed by email or phone:

Email: sales@schmalztech.com Phone: +1 (844) 399-9213

#### **Expedited Shipping**

If overnight shipping is required please contact us directly so that we can expedite your order. Overnight shipping is provided through UPS and will incur an additional charge

## **Custom Designs**

Can't find what you need? We can design and produce a custom board to fit your exact needs. Please reach out to us for additional information and pricing.