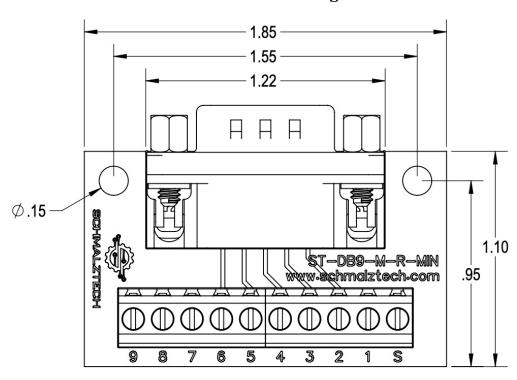

erature Rating    | -25°C to +70°C |

This male DB9 breakout board provides a convenient method of accessing all the contacts of a 9-pin D-Sub connector. Each of the 9 connections as well as the shield are brought out to a screw terminal for fast and secure termination to wires. This board was designed to be as small as possible while still breaking out all of the contacts of the DB9 connectors to screw terminals. This compact form factor will fit in tight spaces and has mounting holes to allow it to be securely fastened ensuring a solid connection in any project. The DB9 connector on this board also features removable threaded studs allowing it work with a wide variety of mating connectors.



# ST-DB9-M-R-MIN

#### Male DB9 Mini Screw Terminal Breakout Board

## **Mechanical Drawings**



#### **Electrical Connections**

Each pin of the DB9 connector is electrically connected to one screw terminal.

#### **Removable Threaded Studs**

Unlike many DB9 connectors, the specialized connectors used on SchmalzTech DB9 breakout boards allow for the threaded studs to be removed while the shielded cover remains in place.

(See photo to right, ST-DB9-M-R-FT pictured)





# **ST-DB9 - Ordering Information**



## **Ordering**

To order please visit www.schmalztech.com or one of our distributors to quickly place an online order.

Orders may also be placed by email or phone:

Email: sales@schmalztech.com Phone: +1 (844) 399-9213

#### **Expedited Shipping**

If overnight shipping is required please contact us directly so that we can expedite your order. Overnight shipping is provided