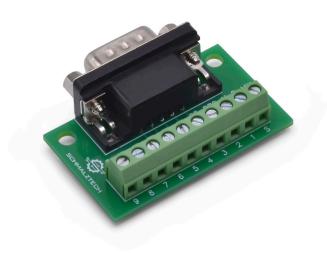

#### **Electrical Connections**

Each pin of the DB9 connector is electrically connected to one screw terminal.