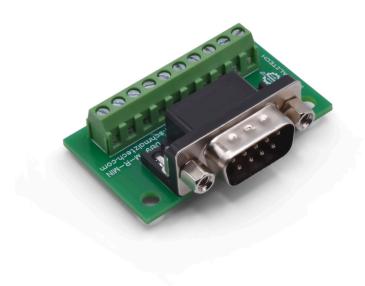

# ST-DB9-M-R-MIN

#### Male DB9 Mini Screw Terminal Breakout Board

- Breaks out all 9 contacts + shield
- Screw terminals for fast connections
- Compact form factor to fit in tight spaces
- Threaded studs on DB9 connector are removable
- Mounting holes for easy fixturing

This male DB9 breakout board provides a convenient method of accessing all the contacts of a 9-pin D-Sub connector. Each of the 9 connections as well as the shield are brought out to a screw terminal for fast and secure termination to wires. This board was designed to be as small as possible while still breaking out all of the contacts of the DB9 connectors to screw terminals. This compact form factor will fit in tight spaces and has mounting holes to allow it to be securely fastened ensuring a solid connection in any project. The DB9 connector on this board also features removable threaded studs allowing it work with a wide variety of mating connectors.