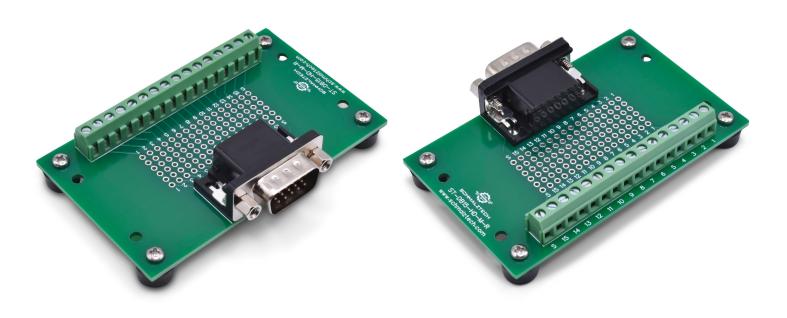

### ST-DB15-HD-M-R-FT

Male DB15 High Density Breakout Board with Rubber Feet

- Breaks out all 15 contacts + shield
- Screw terminals for fast connections
- Prototyping area for in-circuit modifications
- Easy access for probing and debugging
- Rubber feet provide a stable base

This male DB15 high density breakout board provides a convenient method of accessing all the contacts of a HD 15-pin D-Sub connector or a VGA connector. Each of the 15 connections as well as the shield are brought out to a screw terminal for fast and secure termination to wires. This board also features a prototyping area to enable in-circuit modifications as well as easy probing/diagnostics. The prototyping grid has a standard 0.1" pattern to enable compatibility with a variety of components. The rubber feet on this model provide clearance for the connections on the bottom making it perfect for a lab environment where it can be placed directly on a bench.