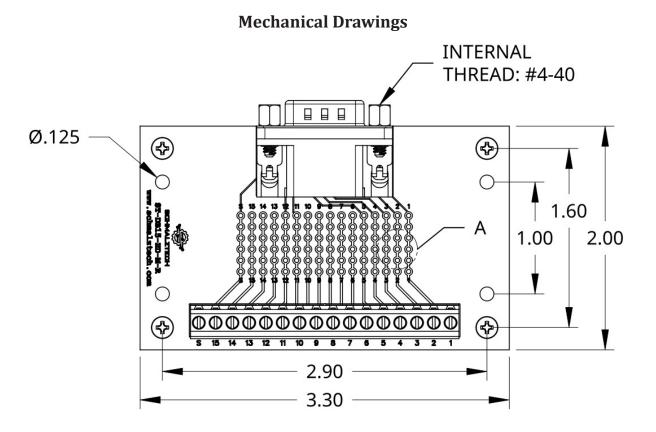

This male DB15 high density breakout board provides a convenient method of accessing all the contacts of a HD 15-pin D-Sub connector or a VGA connector. Each of the 15 connections as well as the shield are brought out to a screw terminal for fast and secure termination to wires. This board also features a prototyping area to enable in-circuit modifications as well as easy probing/diagnostics. The prototyping grid has a standard 0.1" pattern to enable compatibility with a variety of components. The rubber feet on this model provide clearance for the connections on the bottom making it perfect for a lab environment where it can be placed directly on a bench.

### **Electrical Connections**

Each pin of the High Density DB15 / VGA connector is electrically connected to a single row of the prototyping area and to one screw terminal. The pads of the prototyping area have a standard 0.1" pitch.