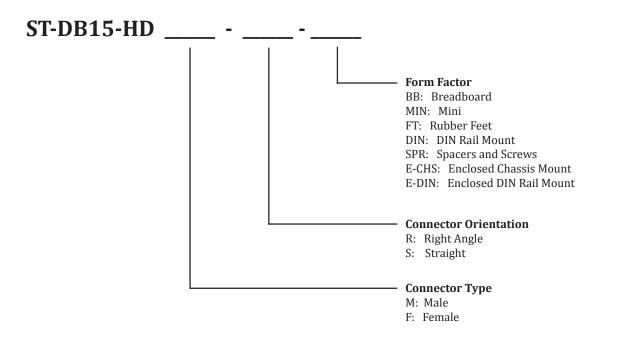

terminal for fast and secure termination to wires. This board also features a prototyping area to enable in-circuit modifications as well as easy probing/diagnostics. The prototyping grid has a standard 0.1" pattern to enable compatibility with a variety of components. The rubber feet on this model provide clearance for the connections on the bottom making it perfect for a lab environment where it can be placed directly on a bench.



### ST-DB15-HD-M-R-FT

Male DB15 High Density Breakout Board with Rubber Feet



### **Electrical Connections**

Each pin of the High Density DB15 / VGA connector is electrically connected to a single row of the prototyping area and to one screw terminal. The pads of the prototyping area have a standard 0.1" pitch.



# ST-DB15-HD

## - Ordering Information



### Ordering

To order please visit www.schmalztech.com or one of our distributors to quickly place an online order.

Orders may also be placed by email or phone: Email: sales@schmalztech.com Phone: +1 (844) 399-9213

### **Expedited Shipping**

If overnight shipping is required please contact us directly so that we can expedite your order. Overnight shipping is provided through UPS and will incur an additional charge

#### **Custom Designs**

Can't find what you need? We can design and produce a custom board to fit your exact needs. Please reach out to us for additional information and pricing.