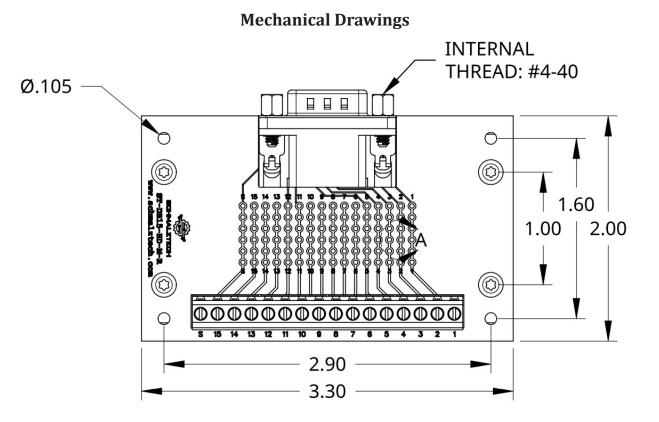

| Specifications        |                       |
|-----------------------|-----------------------|
| Wire Range (stranded) | 16-26 AWG             |
| Wire Range (solid)    | 16-26 AWG             |
| Connector             | DB15-HD - Male<br>VGA |
| PCB Surface Finish    | LF HASL               |
| Temperature Rating    | -15°C to +70°C        |

This male DB15 high density breakout board provides a convenient method of accessing all the contacts of a HD 15-pin D-Sub connector or a VGA connector. Each of the 15 connections as well as the shield are brought out to a screw terminal for fast and secure termination to wires. This board also features a prototyping area to enable in-circuit modifications as well as easy probing/diagnostics. The prototyping grid has a standard 0.1" pattern to enable compatibility with a variety of components. The DIN clips on this model allow it to be easily used with a 35mm DIN rail system, making this board perfect for industrial applications.

#### **Electrical Connections**

Each pin of the High Density DB15 / VGA connector is electrically connected to a single row of the prototyping area and to one screw terminal. The pads of the prototyping area have a standard 0.1" pitch.