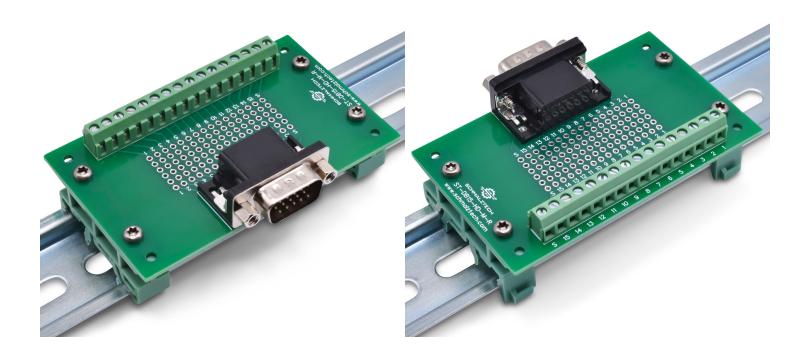

## ST-DB15-HD-M-R-DIN

Male DB15 High Density Breakout Board with DIN Rail Clips

- Breaks out all 15 contacts + shield
- Screw terminals for fast connections
- Prototyping area for in-circuit modifications
- Easy access for probing and debugging
- Easily mounts on 35mm DIN rail

This male DB15 high density breakout board provides a convenient method of accessing all the contacts of a HD 15-pin D-Sub connector or a VGA connector. Each of the 15 connections as well as the shield are brought out to a screw terminal for fast and secure termination to wires. This board also features a prototyping area to enable in-circuit modifications as well as easy probing/diagnostics. The prototyping grid has a standard 0.1" pattern to enable compatibility with a variety of components. The DIN clips on this model allow it to be easily used with a 35mm DIN rail system, making this board perfect for industrial applications.

### ST-DB15-HD-M-R-DIN

Male DB15 High Density Breakout Board with DIN Rail Clips