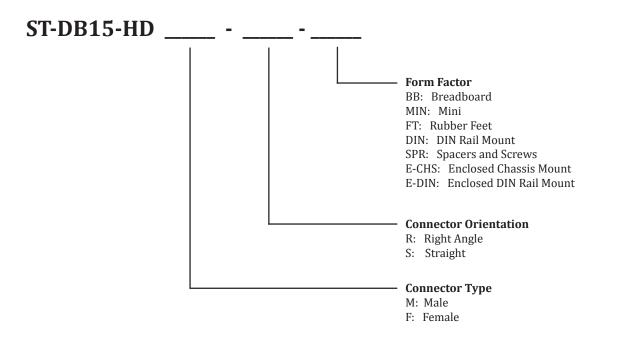

brought out to a screw terminal for fast and secure termination to wires. This board also features a prototyping area to enable in-circuit modifications as well as easy probing/diagnostics. The prototyping grid has a standard 0.1" pattern to enable compatibility with a variety of components. The DIN clips on this model allow it to be easily used with a 35mm DIN rail system, making this board perfect for industrial applications.



### ST-DB15-HD-M-R-DIN

Male DB15 High Density Breakout Board with DIN Rail Clips



#### **Electrical Connections**

Each pin of the High Density DB15 / VGA connector is electrically connected to a single row of the prototyping area and to one screw terminal. The pads of the prototyping area have a standard 0.1" pitch.



# ST-DB15-HD

# - Ordering Information



### Ordering

To order please visit www.schmalztech.com or one of our distributors to quickly place an online order.

Orders may also be placed by email or phone: Email: sales@schmalztech.com Phone: +1 (844) 399-9213

### **Expedited Shipping**

If overnight shipping is required please contact us directly so that we can expedite your order. Overnight shipping is provided through UPS and will incur an additional charge

#### **Custom Designs**

Can't find what you need? We can design and produce a custom board to fit your exact needs. Please reach out to us for additional information and pricing.