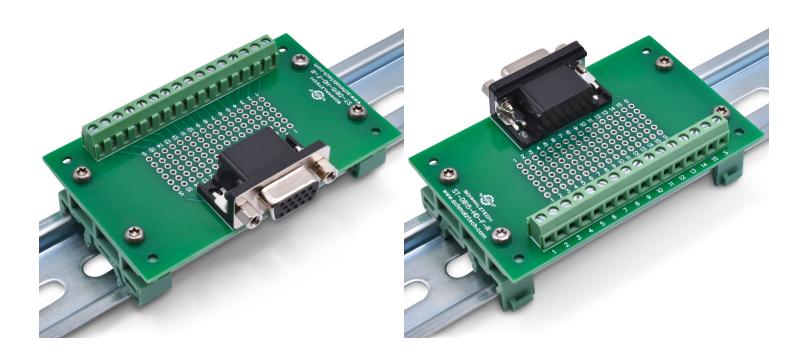

## ST-DB15-HD-F-R-DIN

Female DB15 High Density Breakout Board with DIN Rail Clips

- Breaks out all 15 contacts + shield
- Screw terminals for fast connections
- Prototyping area for in-circuit modifications
- Easy access for probing and debugging
- Easily mounts on 35mm DIN rail

This female DB15 high density breakout board provides a convenient method of accessing all the contacts of a HD 15-pin D-Sub connector or a VGA connector. Each of the 15 connections as well as the shield are brought out to a screw terminal for fast and secure termination to wires. This board also features a prototyping area to enable in-circuit modifications as well as easy probing/diagnostics. The prototyping grid has a standard 0.1" pattern to enable compatibility with a variety of components. The DIN clips on this model allow it to be easily used with a 35mm DIN rail system, making this board perfect for industrial applications.