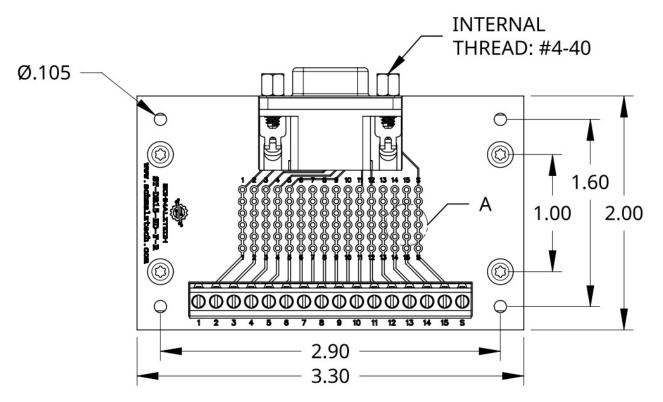

### ST-DB15-HD-F-R-DIN

Female DB15 High Density Breakout Board with DIN Rail Clips

**Mechanical Drawings** 

### **Electrical Connections**

Each pin of the High Density DB15 / VGA connector is electrically connected to a single row of the prototyping area and to one screw terminal. The pads of the prototyping area have a standard 0.1" pitch.