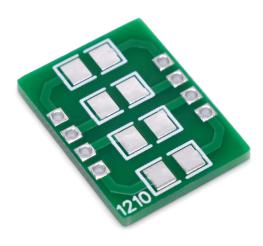

This SMD to DIP breakout board enables the easy conversion of a surface mount package to a DIP form factor. This adapter makes prototyping with surface mount parts fast and easy. Holes with a standard 0.1" pitch allow the board to work with common headers and enable SMD parts to be used in bread-boards and perfboards. This board has an LF HASL surface finish and is made of high quality FR4 which can withstand high temperature soldering and re-work.

### **Electrical Connections**

Each pad of an SMD footprint is electrically connected to the nearest through hole connection on the SMD to DIP adapter board.