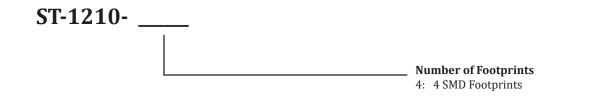

| 1210            |
| Surface Finish     | LF HASL         |
| Temperature Rating | -30°C to +110°C |

This SMD to DIP breakout board enables the easy conversion of a surface mount package to a DIP form factor. This adapter makes prototyping with surface mount parts fast and easy. Holes with a standard 0.1" pitch allow the board to work with common headers and enable SMD parts to be used in bread-boards and perfboards. This board has an LF HASL surface finish and is made of high quality FR4 which can withstand high temperature soldering and re-work.



## ST-1210-4

1210 SMD to DIP Adapter



### **Electrical Connections**

Each pad of an SMD footprint is electrically connected to the nearest through hole connection on the SMD to DIP adapter board.



# **ST-1210 - Ordering Information**



### Ordering

To order please visit www.schmalztech.com or one of our distributors to quickly place an online order.

Orders may also be placed by email or phone: Email: sales@schmalztech.com Phone: +1 (844) 399-9213

### **Expedited Shipping**

If overnight shipping is required please contact us directly so that we can expedite your order. Overnight shipping is provided through UPS and will incur an additional charge

### **Custom Designs**

Can't find what you need? We can design and produce a custom board to fit your exact needs. Please reach out to us for additional information and pricing.