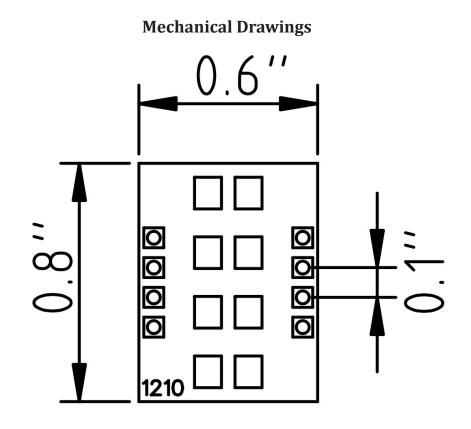

| Specifications     |                 |
|--------------------|-----------------|
| DIP Pitch          | 0.1"            |
| SMD Package        | 1210            |
| Surface Finish     | LF HASL         |
| Temperature Rating | -30°C to +110°C |

This SMD to DIP breakout board enables the easy conversion of a surface mount package to a DIP form factor. This adapter makes prototyping with surface mount parts fast and easy. Holes with a standard 0.1" pitch allow the board to work with common headers and enable SMD parts to be used in bread-boards and perfboards. This board has an LF HASL surface finish and is made of high quality FR4 which can withstand high temperature soldering and re-work.