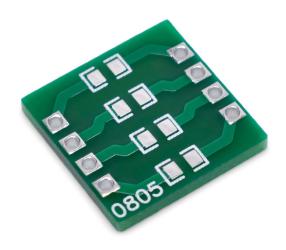

### 0805 SMD to DIP Adapter

- Converts 0805 SMD parts to a DIP form factor
- High quality PCB can withstand re-work
- Enables SMD parts to be used with a breadboard or perfboard
- 0.1" pitch holes for standard headers

This SMD to DIP breakout board enables the easy conversion of a surface mount package to a DIP form factor. This adapter makes prototyping with surface mount parts fast and easy. Holes with a standard 0.1" pitch allow the board to work with common headers and enable SMD parts to be used in breadboards and perfboards. This board has an LF HASL surface finish and is made of high quality FR4 which can withstand high temperature soldering and re-work.

#### **Electrical Connections**

Each pad of an SMD footprint is electrically connected to the nearest through hole connection on the SMD to DIP adapter board.