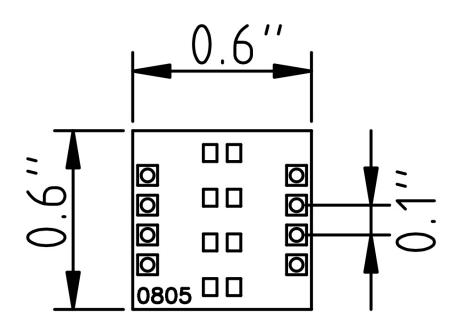

# **Mechanical Drawings**

| Specifications     |                 |
|--------------------|-----------------|
| DIP Pitch          | 0.1"            |
| SMD Package        | 0805            |
| Surface Finish     | LF HASL         |
| Temperature Rating | -30°C to +110°C |