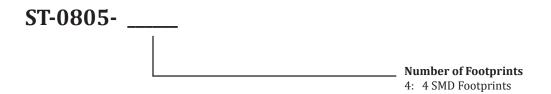

rface Finish     | LF HASL         |
| Temperature Rating | -30°C to +110°C |

This SMD to DIP breakout board enables the easy conversion of a surface mount package to a DIP form factor. This adapter makes prototyping with surface mount parts fast and easy. Holes with a standard 0.1" pitch allow the board to work with common headers and enable SMD parts to be used in breadboards and perfboards. This board has an LF HASL surface finish and is made of high quality FR4 which can withstand high temperature soldering and re-work.



ST-0805-4

0805 SMD to DIP Adapter

# **Mechanical Drawings**



#### **Electrical Connections**

Each pad of an SMD footprint is electrically connected to the nearest through hole connection on the SMD to DIP adapter board.



# **ST-0805 - Ordering Information**



### **Ordering**

To order please visit www.schmalztech.com or one of our distributors to quickly place an online order.

Orders may also be placed by email or phone:

Email: sales@schmalztech.com Phone: +1 (844) 399-9213

## **Expedited Shipping**

If overnight shipping is required please contact us directly so that we can expedite your order. Overnight shipping is provided through UPS and will incur an additional charge

## **Custom Designs**

Can't find what you need? We can design and produce a custom board to fit your exact needs. Please reach out to us for additional information and pricing.