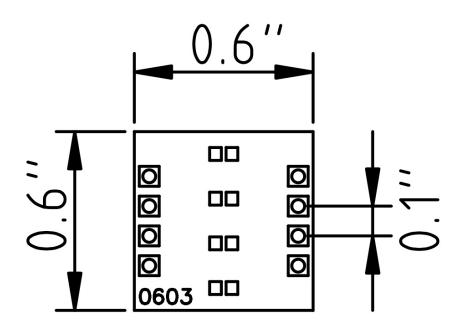

## **Mechanical Drawings**

| Specifications     |                 |
|--------------------|-----------------|
| DIP Pitch          | 0.1"            |
| SMD Package        | 0603            |
| Surface Finish     | LF HASL         |
| Temperature Rating | -30°C to +110°C |