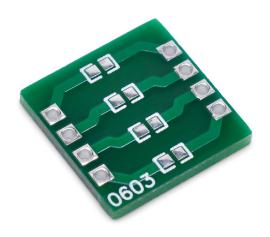

### 0603 SMD to DIP Adapter

- Converts 0603 SMD parts to a DIP form factor
- High quality PCB can withstand re-work
- Enables SMD parts to be used with a breadboard or perfboard
- 0.1" pitch holes for standard headers

This SMD to DIP breakout board enables the easy conversion of a surface mount package to a DIP form factor. This adapter makes prototyping with surface mount parts fast and easy. Holes with a standard 0.1" pitch allow the board to work with common headers and enable SMD parts to be used in breadboards and perfboards. This board has an LF HASL surface finish and is made of high quality FR4 which can withstand high temperature soldering and re-work.

#### **Electrical Connections**

Each pad of an SMD footprint is electrically connected to the nearest through hole connection on the SMD to DIP adapter board.