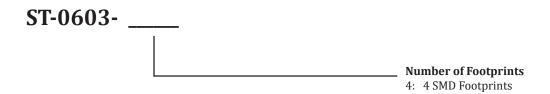

face Finish     | LF HASL         |
| Temperature Rating | -30°C to +110°C |

This SMD to DIP breakout board enables the easy conversion of a surface mount package to a DIP form factor. This adapter makes prototyping with surface mount parts fast and easy. Holes with a standard 0.1" pitch allow the board to work with common headers and enable SMD parts to be used in breadboards and perfboards. This board has an LF HASL surface finish and is made of high quality FR4 which can withstand high temperature soldering and re-work.



ST-0603-4

0603 SMD to DIP Adapter

## **Mechanical Drawings**



#### **Electrical Connections**

Each pad of an SMD footprint is electrically connected to the nearest through hole connection on the SMD to DIP adapter board.



# **ST-0603 - Ordering Information**



### **Ordering**

To order please visit www.schmalztech.com or one of our distributors to quickly place an online order.

Orders may also be placed by email or phone:

Email: sales@schmalztech.com Phone: +1 (844) 399-9213

## **Expedited Shipping**

If overnight shipping is required please contact us directly so that we can expedite your order. Overnight shipping is provided through UPS and will incur an additional charge

## **Custom Designs**

Can't find what you need? We can design and produce a custom board to fit your exact needs. Please reach out to us for additional information and pricing.