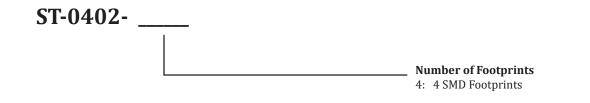

ace Finish     | LF HASL         |
| Temperature Rating | -30°C to +110°C |

This SMD to DIP breakout board enables the easy conversion of a surface mount package to a DIP form factor. This adapter makes prototyping with surface mount parts fast and easy. Holes with a standard 0.1" pitch allow the board to work with common headers and enable SMD parts to be used in bread-boards and perfboards. This board has an LF HASL surface finish and is made of high quality FR4 which can withstand high temperature soldering and re-work.



## ST-0402-4

0402 SMD to DIP Adapter

**Mechanical Drawings** 



### **Electrical Connections**

Each pad of an SMD footprint is electrically connected to the nearest through hole connection on the SMD to DIP adapter board.



# **ST-0402 - Ordering Information**



### Ordering

To order please visit www.schmalztech.com or one of our distributors to quickly place an online order.

Orders may also be placed by email or phone: Email: sales@schmalztech.com Phone: +1 (844) 399-9213

### **Expedited Shipping**

If overnight shipping is required please contact us directly so that we can expedite your order. Overnight shipping is provided through UPS and will incur an additional charge

### **Custom Designs**

Can't find what you need? We can design and produce a custom board to fit your exact needs. Please reach out to us for additional information and pricing.