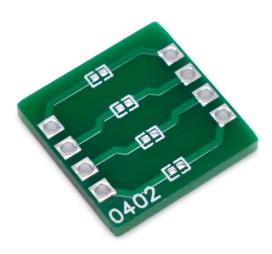

## ST-0402-4

0402 SMD to DIP Adapter

- Converts 0402 SMD parts to a DIP form factor
- High quality PCB can withstand re-work
- Enables SMD parts to be used with a breadboard or perfboard
- 0.1" pitch holes for standard headers

This SMD to DIP breakout board enables the easy conversion of a surface mount package to a DIP form factor. This adapter makes prototyping with surface mount parts fast and easy. Holes with a standard 0.1" pitch allow the board to work with common headers and enable SMD parts to be used in bread-boards and perfboards. This board has an LF HASL surface finish and is made of high quality FR4 which can withstand high temperature soldering and re-work.

### **Electrical Connections**

Each pad of an SMD footprint is electrically connected to the nearest through hole connection on the SMD to DIP adapter board.