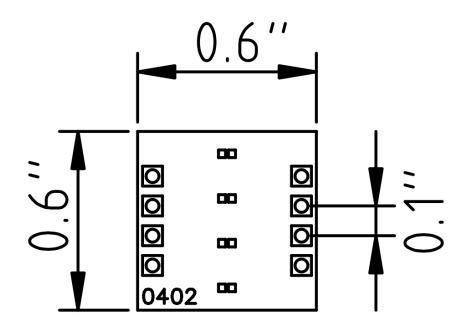

## ST-0402-4

0402 SMD to DIP Adapter

**Mechanical Drawings** 

| Specifications     |                 |
|--------------------|-----------------|
| DIP Pitch          | 0.1"            |
| SMD Package        | 0402            |
| Surface Finish     | LF HASL         |
| Temperature Rating | -30°C to +110°C |